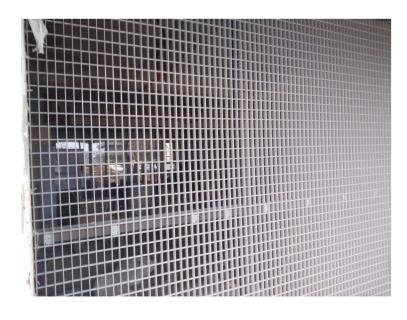

## **Press Locked**

ALUMINUM BAR GRATING

**Press Locked** 

Swaged aluminum grating is widely used in a large range of industrial & commercial applications. It is assembled by locking the cross bars to the notched bearing bars by a high hydraulic pressure. The finished product is both functionally durable and aesthetically pleasing. Aluminum grating is light weight, high strength and corrosion free which makes it a sought after alternative product.

Press Locked grating panels can also be installed as part of an architectural facade system.

| Applications       |           |                 |  |
|--------------------|-----------|-----------------|--|
| passage            | ceiling   | fencing         |  |
| walkway            | platform  | building facade |  |
| Surfaces           |           |                 |  |
| flat               | serrated  |                 |  |
| Surface Treatments |           |                 |  |
| mill finish        | anodizing | powder coating  |  |

The press locked grating is made with pre-punched bearing bars and flush top cross bars fitted seamlessly together under hydraulic pressure. It has a greater load capacity than regular swaged bar grating and zero welding point offering a more elegant appearance than presswelded grating.