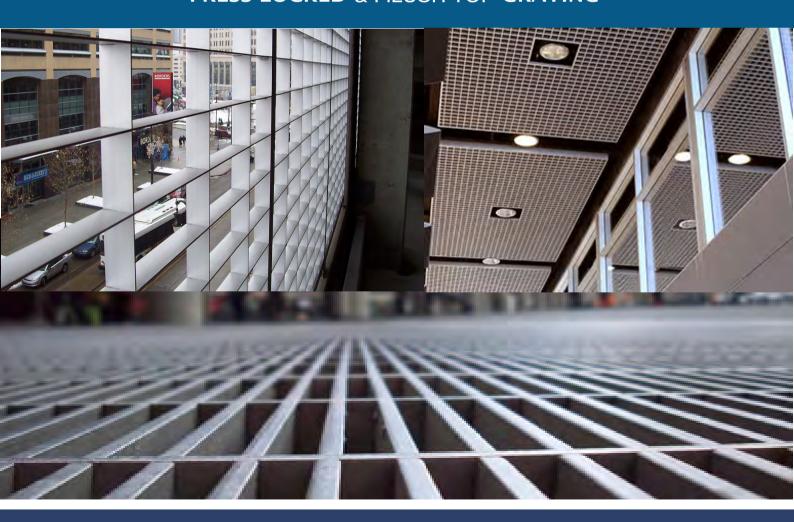

## **Press Locked**

ALUMINUM BAR GRATING

**Press Locked** 

Swaged aluminum grating is widely used in a large range of industrial & commercial applications. It is assembled by locking the cross bars to the notched bearing bars by a high hydraulic pressure. The finished product is both functionally durable and aesthetically pleasing. Aluminum grating is light weight, high strength and corrosion free which makes it a sought after alternative product.

Press Locked grating panels can also be installed as part of an architectural facade system.

| Applications       |           |                 |  |
|--------------------|-----------|-----------------|--|
| passage            | ceiling   | fencing         |  |
| walkway            | platform  | building facade |  |
| Surfaces           |           |                 |  |
| flat               | serrated  |                 |  |
| Surface Treatments |           |                 |  |
| mill finish        | anodizing | powder coating  |  |

The press locked grating is made with pre-punched bearing bars and flush top cross bars fitted seamlessly together under hydraulic pressure. It has a greater load capacity than regular swaged bar grating and zero welding point offering a more elegant appearance than presswelded grating.

The SA Series press locked bar type is unique in appearance, high in load capacity, and is one of the most widely used aluminum swaged gratings. The cross bar is inserted in the notches of beaing bar and press locked into a stable structure at a force of 500 tons.