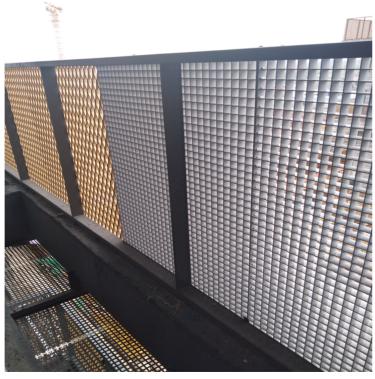

## **Press Locked**

ALUMINUM BAR GRATING

**Press Locked** 

Swaged aluminum grating is widely used in a large range of industrial & commercial applications. It is assembled by locking the cross bars to the notched bearing bars by a high hydraulic pressure. The finished product is both functionally durable and aesthetically pleasing. Aluminum grating is light weight, high strength and corrosion free which makes it a sought after alternative product.

Press Locked grating panels can also be installed as part of an architectural facade system.

| Applications       |           |                 |  |
|--------------------|-----------|-----------------|--|
| passage            | ceiling   | fencing         |  |
| walkway            | platform  | building facade |  |
| Surfaces           |           |                 |  |
| flat               | serrated  |                 |  |
| Surface Treatments |           |                 |  |
| mill finish        | anodizing | powder coating  |  |

The press locked grating is made with pre-punched bearing bars and flush top cross bars fitted seamlessly together under hydraulic pressure. It has a greater load capacity than regular swaged bar grating and zero welding point offering a more elegant appearance than presswelded grating.

The SA Series press locked bar type is unique in appearance, high in load capacity, and is one of the most widely used aluminum swaged gratings. The cross bar is inserted in the notches of beaing bar and press locked into a stable structure at a force of 500 tons.