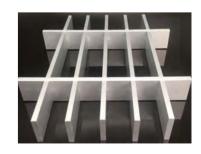

The press locked grating is made with pre-punched bearing bars and flush top cross bars fitted seamlessly together under hydraulic pressure. It has a greater load capacity than regular swaged bar grating and zero welding point offering a more elegant appearance than presswelded grating.

The flush top bar grating is another product with clean crisp lines developed by HY Industry. The diamond shaped cross bars are flush with bearing bars and are also permanently locked in by a hydraulic pressured swaging process. Serrated surface is available for added skid resistance.