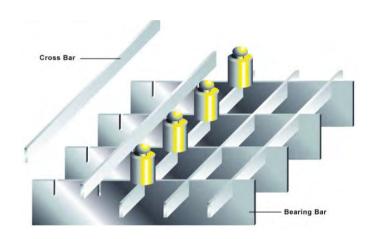

The press locked grating is made with pre-punched bearing bars and flush top cross bars fitted seamlessly together under hydraulic pressure. It has a greater load capacity than regular swaged bar grating and zero welding point offering a more elegant appearance than presswelded grating.

The SA Series press locked bar type is unique in appearance, high in load capacity, and is one of the most widely used aluminum swaged gratings. The cross bar is inserted in the notches of beaing bar and press locked into a stable structure at a force of 500 tons.

The flush top bar grating is another product with clean crisp lines developed by HY Industry. The diamond shaped cross bars are flush with bearing bars and are also permanently locked in by a hydraulic pressured swaging process. Serrated surface is available for added skid resistance.