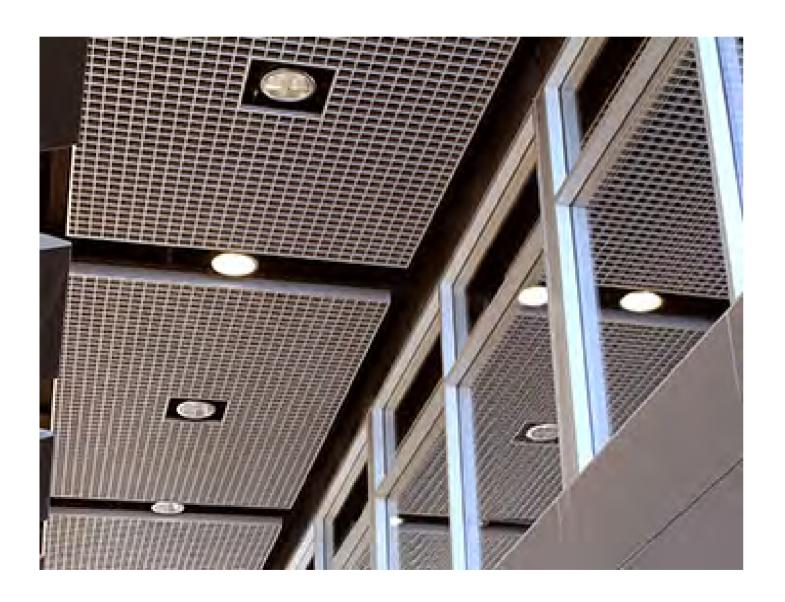

## **Press Locked**

ALUMINUM BAR GRATING

**Press Locked** 

Swaged aluminum grating is widely used in a large range of industrial & commercial applications. It is assembled by locking the cross bars to the notched bearing bars by a high hydraulic pressure. The finished product is both functionally durable and aesthetically pleasing. Aluminum grating is light weight, high strength and corrosion free which makes it a sought after alternative product.

Press Locked grating panels can also be installed as part of an architectural facade system.

| Applications       |           |                 |  |
|--------------------|-----------|-----------------|--|
| passage            | ceiling   | fencing         |  |
| walkway            | platform  | building facade |  |
| Surfaces           |           |                 |  |
| flat               | serrated  |                 |  |
| Surface Treatments |           |                 |  |
| mill finish        | anodizing | powder coating  |  |

The press locked grating is made with pre-punched bearing bars and flush top cross bars fitted seamlessly together under hydraulic pressure. It has a greater load capacity than regular swaged bar grating and zero welding point offering a more elegant appearance than presswelded grating.

The SA Series press locked bar type is unique in appearance, high in load capacity, and is one of the most widely used aluminum swaged gratings. The cross bar is inserted in the notches of beaing bar and press locked into a stable structure at a force of 500 tons.