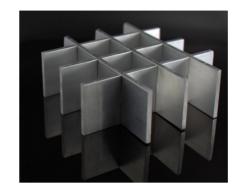

## **PRESS LOCKED** & FILUSH TOP **GRATING**



## **ALUMINUM BAR GRATING**

## **Press Locked**

ALUMINUM BAR GRATING

**Press Locked** 

Swaged aluminum grating is widely used in a large range of industrial & commercial applications. It is assembled by locking the cross bars to the notched bearing bars by a high hydraulic pressure. The finished product is both functionally durable and aesthetically pleasing. Aluminum grating is light weight, high strength and corrosion free which makes it a sought after alternative product.





Press Locked grating panels can also be installed as part of an architectural facade system.







| Applications       |           |                 |  |
|--------------------|-----------|-----------------|--|
| passage            | ceiling   | fencing         |  |
| walkway            | platform  | building facade |  |
| Surfaces           |           |                 |  |
| flat               | serrated  |                 |  |
| Surface Treatments |           |                 |  |
| mill finish        | anodizing | powder coating  |  |

The press locked grating is made with pre-punched bearing bars and flush top cross bars fitted seamlessly together under hydraulic pressure. It has a greater load capacity than regular swaged bar grating and zero welding point offering a more elegant appearance than presswelded grating.



The SA Series press locked bar type is unique in appearanc