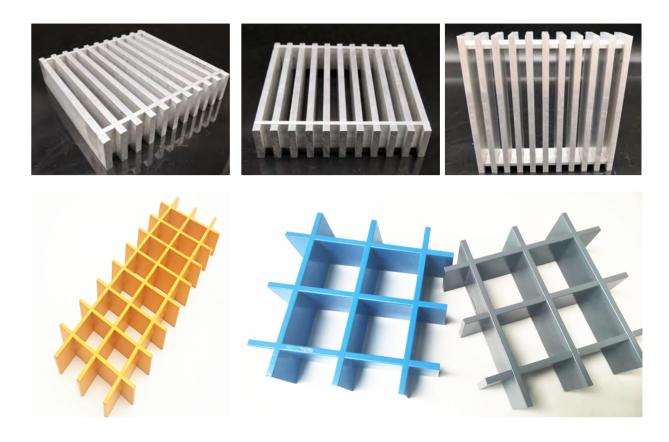

## **Press Locked**

ALUMINUM BAR GRATING

**Press Locked** 

Swaged aluminum grating is widely used in a large range of industrial & commercial applications. It is assembled by locking the cross bars to the notched bearing bars by a high hydraulic pressure. The finished product is both functionally durable and aesthetically pleasing. Aluminum grating is light weight, high strength and corrosion free which makes it a sought after alternative product.

The press locked grating is made with pre-punched bearing bars and flush top cross bars fitted seamlessly together under hydraulic pressure. It has a greater load capacity than regular swaged bar grating and zero welding point offering a more elegant appearance than presswelded grating.

The SA Series press locked bar type is unique in appearance, high in load capacity, and is one of the most widely used aluminum swaged gratings. The cross bar is inserted in the notches of beaing bar and press locked into a stable structure at a force of 500 tons.

The flush top bar grating is another product with clean crisp lines developed by HY Industry. The diamond shaped cross bars are flush with bearing bars and are also permanently locked in by a hydraulic pressured swaging process. Serrated surface is available for added skid resistance.