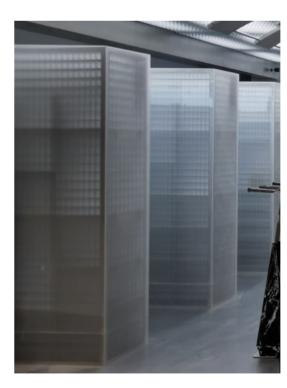

Press Locked grating panels can also be installed as part of an architectural facade system.

| Applications       |           |                 |  |
|--------------------|-----------|-----------------|--|
| passage            | ceiling   | fencing         |  |
| walkway            | platform  | building facade |  |
| Surfaces           |           |                 |  |
| flat               | serrated  |                 |  |
| Surface Treatments |           |                 |  |
| mill finish        | anodizing | powder coating  |  |

# ALUMINUM BAR GRATING FLUSH TOP

HY industries designs and fabricates Press Locked Grating can be ceiling-hung or supported from the floor or adjacent structures, including racks or mezzanines.

| railing infill<br>trench grate | shelving<br>platform | fencing<br>walkway |
|--------------------------------|----------------------|--------------------|
| Surfaces                       |                      |                    |
| flat                           | serrated             |                    |
| Surface Trea                   | tments               |                    |
| mill finish                    | anodizing            | powder coating     |