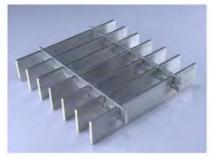

The press locked grating is made with pre-punched bearing bars and flush top cross bars fitted seamlessly together under hydraulic pressure. It has a greater load capacity than regular swaged bar grating and zero welding point offering a more elegant appearance than presswelded grating.

The SA Series press locked bar type is unique in appearance, high in load capacity, and is one of the most widely used aluminum swaged gratings. The cross bar is inserted in the notches of beaing bar and press locked into a stable structure at a force of 500 tons.

The flush top bar grating is another product with clean crisp lines developed by HY Industry. The diamond shaped cross bars are flush with bearing bars and are also permanently locked in by a hydraulic pressured swaging process. Serrated surface is available for added skid resistance.