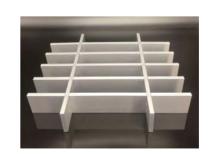

## **Press Locked**

ALUMINUM BAR GRATING

**Press Locked** 

Swaged aluminum grating is widely used in a large range of industrial & commercial applications. It is assembled by locking the cross bars to the notched bearing bars by a high hydraulic pressure. The finished product is both functionally durable and aesthetically pleasing. Aluminum grating is light weight, high strength and corrosion free which makes it a sought after alternative product.

The SA Series press locked bar type is unique in appearance, high in load capacity, and is one of the most widely used aluminum swaged gratings. The cross bar is inserted in the notches of beaing bar and press locked into a stable structure at a force of 500 tons.