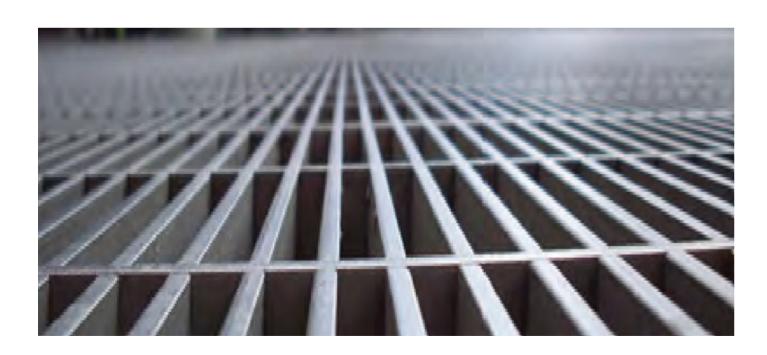

# ALUMINUM BAR GRATING FLUSH TOP

HY industries designs and fabricates Press Locked Grating can be ceiling-hung or supported from the floor or adjacent structures, including racks or mezzanines.

| railing infill<br>trench grate | shelving<br>platform | fencing<br>walkway |
|--------------------------------|----------------------|--------------------|
| Surfaces                       |                      |                    |
| flat                           | serrated             |                    |
| Surface Trea                   | tments               |                    |
| mill finish                    | anodizing            | powder coating     |

The flush top bar grating is another product with clean crisp lines developed by HY Industry. The diamond shaped cross bars are flush with bearing bars and are also permanently locked in by a hydraulic pressured swaging process. Serrated surface is available for added skid resistance.