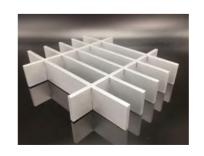

# ALUMINUM BAR GRATING FLUSH TOP

HY industries designs and fabricates Press Locked Grating can be ceiling-hung or supported from the floor or adjacent structures, including racks or mezzanines.

| railing infill<br>trench grate | shelving<br>platform | fencing<br>walkway |
|--------------------------------|----------------------|--------------------|
| Surfaces                       |                      |                    |
| flat                           | serrated             |                    |
| Surface Trea                   | tments               |                    |
| mill finish                    | anodizing            | powder coating     |

The flush top bar grating is another product with clean crisp lines developed by HY Industry. The diamond shaped cross bars are flush with bearing bars and are also permanently locked in by a hydraulic pressured swaging process. Serrated surface is available for added skid resistance.