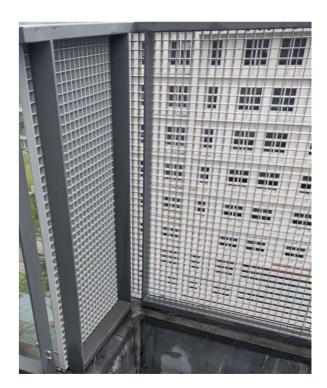

Press Locked grating panels can also be installed as part of an architectural facade system.

| Applications       |           |                 |  |
|--------------------|-----------|-----------------|--|
| passage            | ceiling   | fencing         |  |
| walkway            | platform  | building facade |  |
| Surfaces           |           |                 |  |
| flat               | serrated  |                 |  |
| Surface Treatments |           |                 |  |
| mill finish        | anodizing | powder coating  |  |

# ALUMINUM BAR GRATING FLUSH TOP

HY industries designs and fabricates Press Locked Grating can be ceiling-hung or supported from the floor or adjacent structures, including racks or mezzanines.

| railing infill<br>trench grate | shelving<br>platform | fencing<br>walkway |
|--------------------------------|----------------------|--------------------|
| Surfaces                       |                      |                    |
| flat                           | serrated             |                    |
| Surface Trea                   | tments               |                    |
| mill finish                    | anodizing            | powder coating     |