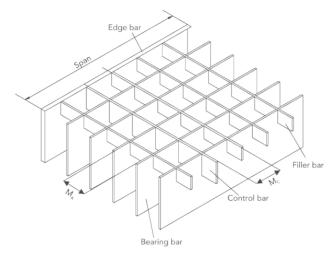

## **Press Locked**

ALUMINUM BAR GRATING

**Press Locked** 

Swaged aluminum grating is widely used in a large range of industrial & commercial applications. It is assembled by locking the cross bars to the notched bearing bars by a high hydraulic pressure. The finished product is both functionally durable and aesthetically pleasing. Aluminum grating is light weight, high strength and corrosion free which makes it a sought after alternative product.

The press locked grating is made with pre-punched bearing bars and flush top cross bars fitted seamlessly together under hydraulic pressure. It has a greater load capacity than regular swaged bar grating and zero welding point offering a more elegant appearance than presswelded grating.

The SA Series press locked bar type is unique in appearance, high in load capacity, and is one of the most widely used aluminum swaged gratings. The cross bar is inserted in the notches of beaing bar and press locked into a stable structure at a force of 500 tons.