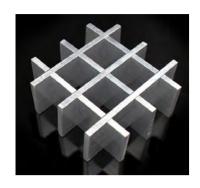

The SA Series press locked bar type is unique in appearance, high in load capacity, and is one of the most widely used aluminum swaged gratings. The cross bar is inserted in the notches of beaing bar and press locked into a stable structure at a force of 500 tons.